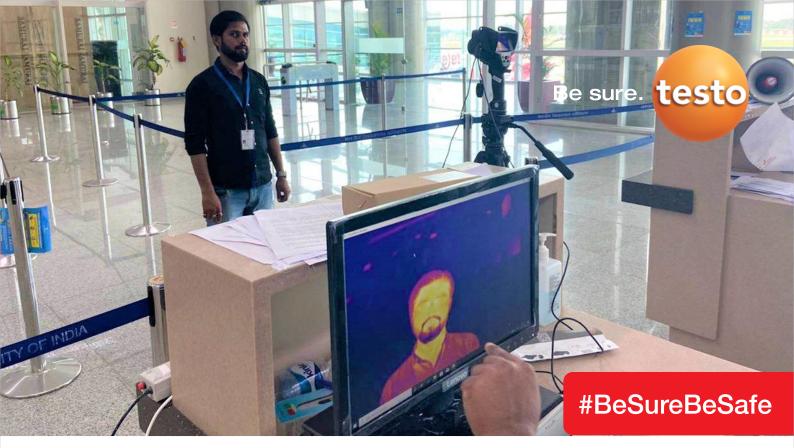

## Thermal Scanning at Workplaces - The New Normal

A Mandate from Government of India - Ministry of Home Affairs to combat COVID-19

## Thermal Camera with Tripod testo 882

Fast visual scan of individuals and groups: Check whether the body surface temperature is elevated

Available to mount on tripod as semi-stationary mode of screening instead of an inspector manually scanning the persons

Crisp and clear thermal images from safe distance with parallel digital real images of the same measuring object

Reliable: up to 640 x 480 pixels resolution (with testo SuperResolution) and good thermal sensitivity