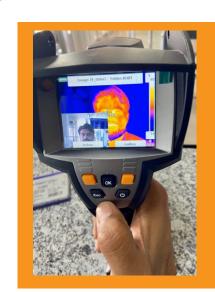

## Thermal Camera with Tripod testo 882

Fast visual scan of individuals and groups: Check whether the body surface temperature is elevated

Available to mount on tripod as semi-stationary mode of screening instead of an inspector manually scanning the persons

Crisp and clear thermal images from safe distance with parallel digital real images of the same measuring object

Reliable: up to 640 x 480 pixels resolution (with testo SuperResolution) and good thermal sensitivity

Easy one hand operation, thanks to Pistol design

**Testo India Pvt Ltd** 

Authorized Channel Partner:
VISMA INSTRUMENTS AND TECHNOLOGIES PVT LTD

No: 53, 1st Floor, 1st Street, Jayalakshmi Nagar, Moulivakkam, Chennai, India - 600 125. Phone: +91 94440 26067,+91 93846 62922, +91 44 23821606