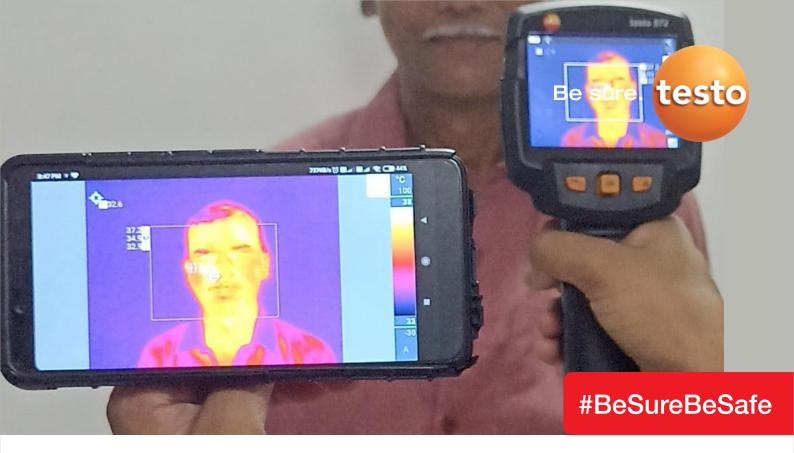

## Thermal Camera with Wi-Fi and Bluetooth testo 872

Fast visual scan of individuals and groups: Check whether the body surface temperature is elevated

Highest image quality: Infrared-resolution of 320 x 240 pixels, via integrated testo SuperResolution-Technology 640 x 480 pixels

Precise measurement: Thermal sensitivity of 0.06°C

Smart and wireless: Save actual and thermal image of the scanned persons on Smartphone/ tablet and send report via email directly from onsite

Integrated laser marker: Can also be precisely visualized as a measuring point in the thermal image