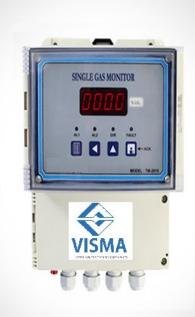

## **Oxygen** Gas leak Detector Fixed Systems 24\*7

- 24\*7 Oxygen Monitoring System.
- With Inbuilt alarm Buzzer
- Continuous Read Out on LED Display
- User friendly setup, push buttons & menu
- Weather proof and Dust proof (IP 65) enclosure
- Plug and Play. Customer can install by themselves.
- One year Warranty
- Made in India